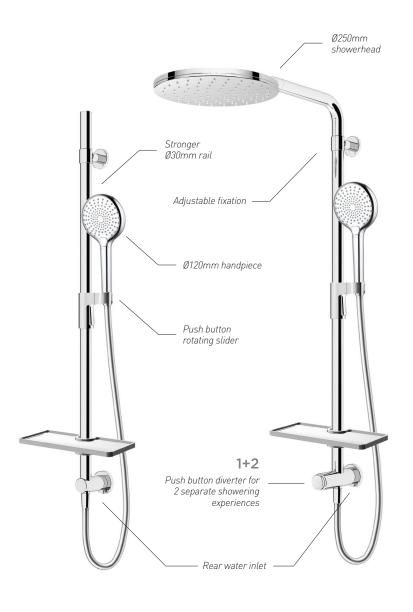

#### SPLASH LUX SLIDE SHOWER

C/W 3 FUNCTION HAND PIECE RAIL LENGTH: 900MM ADJUSTABLE FIXATION MAINS 2 STAR 12 L/MIN

CHROME 40370.02

BRUSHED NICKEL 40370.04

GUN METAL 40370.29

BRUSHED BRASS 40370.07

SPLASH LUX COLUMN SHOWER

C/W 3 FUNCTION HAND PIECE Ø250MM ROUND SHOWERHEAD 3 SHOWERING EXPERIENCES EXTRA LONG 445MM REACH MAINS 2 STAR 12 L/MIN

CHROME: 40371.02

YEAR RANTEE\*