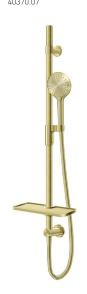

#### SPLASH LUX SLIDE SHOWER

C/W 3 FUNCTION HAND PIECE RAIL LENGTH: 900MM ADJUSTABLE FIXATION MAINS 2 STAR 12 L/MIN

CHROME 40370.02

BRUSHED NICKEL 40370.04

GUN METAL 40370.29

BRUSHED BRASS 40370.07

SPLASH LUX COLUMN SHOWER