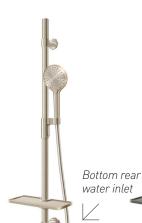

#### SPLASH LUX SLIDE SHOWER

C/W 3 FUNCTION HAND PIECE RAIL LENGTH: 900MM ADJUSTABLE FIXATION MAINS 2 STAR 12 L/MIN

CHROME 40370.02

BRUSHED NICKEL 40370.04

GUN METAL 40370.29

BRUSHED BRASS 40370.07

SPLASH LUX COLUMN SHOWER