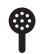

C/W 3 FUNCTION HAND PIECE Ø250MM ROUND SHOWERHEAD 3 SHOWERING EXPERIENCES EXTRA LONG 445MM REACH MAINS 2 STAR 12 L/MIN

CHROME: 40371.02

YEAR RANTEE\*