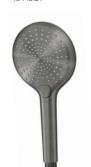

#### SPLASH LUX HAND PIECE

3 FUNCTION MAINS 2 STAR 12 L/MIN

BRUSHED NICKEL: 40446.04

GUN METAL: 40446.29

BLACK: 40446.13

BRUSHED BRASS: 40446.07