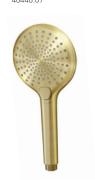

#### SPLASH LUX HAND PIECE

3 FUNCTION MAINS 2 STAR 12 L/MIN

BRUSHED NICKEL: 40446.04

GUN METAL: 40446.29

BLACK: 40446.13

BRUSHED BRASS: 40446.07