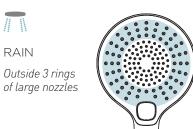

C/W 3 FUNCTION HAND PIECE Ø250MM ROUND SHOWERHEAD 3 SHOWERING EXPERIENCES EXTRA LONG 445MM REACH MAINS 2 STAR 12 L/MIN

CHROME: 40371.02

YEAR RANTEE\*

## ENJOY A LITTLE LUXURY

Splash Lux offers a spa like experience with the 3 spray hand piece and large overhead shower for complete showering indulgence.

25 Vestey Drive Mt Wellington, Auckland 1060

PO Box 14695, Panmure Auckland 1741, New Zealand