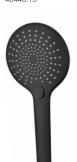

#### SPLASH LUX HAND PIECE

3 FUNCTION MAINS 2 STAR 12 L/MIN

BRUSHED NICKEL: 40446.04

GUN METAL: 40446.29

BLACK: 40446.13

BRUSHED BRASS: 40446.07