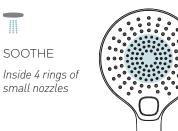

C/W 3 FUNCTION HAND PIECE Ø250MM ROUND SHOWERHEAD 3 SHOWERING EXPERIENCES EXTRA LONG 445MM REACH MAINS 2 STAR 12 L/MIN

CHROME: 40371.02

YEAR RANTEE\*