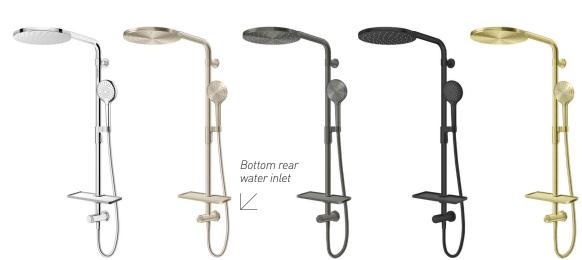

C/W 3 FUNCTION HAND PIECE Ø250MM ROUND SHOWERHEAD 3 SHOWERING EXPERIENCES EXTRA LONG 445MM REACH MAINS 2 STAR 12 L/MIN

CHROME: 40371.02

YEAR RANTEE\*

## ENJOY A LITTLE LUXURY

Splash Lux offers a spa like experience with the 3 spray hand piece and large overhead shower for complete showering indulgence.

25 Vestey Drive Mt Wellington, Auckland 1060

PO Box 14695, Panmure Auckland 1741, New Zealand