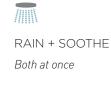

C/W 3 FUNCTION HAND PIECE Ø250MM ROUND SHOWERHEAD 3 SHOWERING EXPERIENCES EXTRA LONG 445MM REACH MAINS 2 STAR 12 L/MIN

CHROME: 40371.02

YEAR RANTEE\*