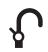

#### SPLASH LUX HAND PIECE

3 FUNCTION MAINS 2 STAR 12 L/MIN

BRUSHED NICKEL: 40446.04

GUN METAL: 40446.29

BLACK: 40446.13

BRUSHED BRASS: 40446.07