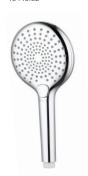

#### SPLASH LUX HAND PIECE

3 FUNCTION MAINS 2 STAR 12 L/MIN

BRUSHED NICKEL: 40446.04

GUN METAL: 40446.29

BLACK: 40446.13

BRUSHED BRASS: 40446.07