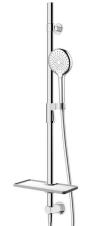

#### SPLASH LUX SLIDE SHOWER

C/W 3 FUNCTION HAND PIECE RAIL LENGTH: 900MM ADJUSTABLE FIXATION MAINS 2 STAR 12 L/MIN

CHROME 40370.02

BRUSHED NICKEL 40370.04

GUN METAL 40370.29

BRUSHED BRASS 40370.07

SPLASH LUX COLUMN SHOWER