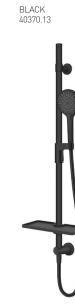

#### SPLASH LUX SLIDE SHOWER

C/W 3 FUNCTION HAND PIECE RAIL LENGTH: 900MM ADJUSTABLE FIXATION MAINS 2 STAR 12 L/MIN

CHROME 40370.02

BRUSHED NICKEL 40370.04

GUN METAL 40370.29

BRUSHED BRASS 40370.07

SPLASH LUX COLUMN SHOWER