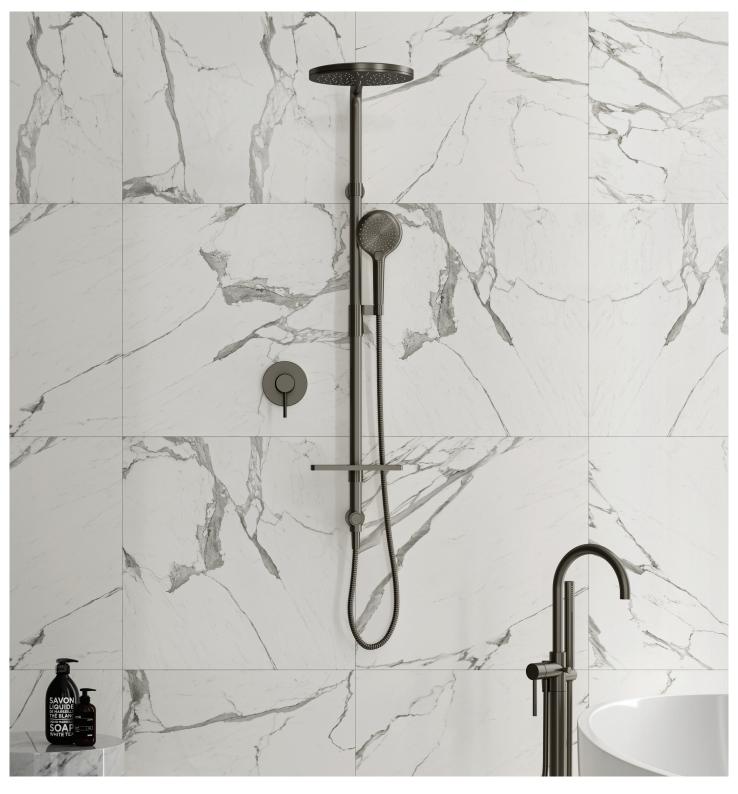

#### SPLASH LUX SLIDE SHOWER

C/W 3 FUNCTION HAND PIECE RAIL LENGTH: 900MM ADJUSTABLE FIXATION MAINS 2 STAR 12 L/MIN

CHROME 40370.02

BRUSHED NICKEL 40370.04

GUN METAL 40370.29

BRUSHED BRASS 40370.07

SPLASH LUX COLUMN SHOWER

C/W 3 FUNCTION HAND PIECE Ø250MM ROUND SHOWERHEAD 3 SHOWERING EXPERIENCES EXTRA LONG 445MM REACH MAINS 2 STAR 12 L/MIN

CHROME: 40371.02

YEAR RANTEE\*

## ENJOY A LITTLE LUXURY

Splash Lux offers a spa like experience with the 3 spray hand piece and large overhead shower for complete showering indulgence.

25 Vestey Drive Mt Wellington, Auckland 1060

PO Box 14695, Panmure Auckland 1741, New Zealand