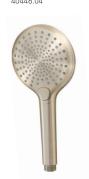

#### SPLASH LUX HAND PIECE

3 FUNCTION MAINS 2 STAR 12 L/MIN

BRUSHED NICKEL: 40446.04

GUN METAL: 40446.29

BLACK: 40446.13

BRUSHED BRASS: 40446.07